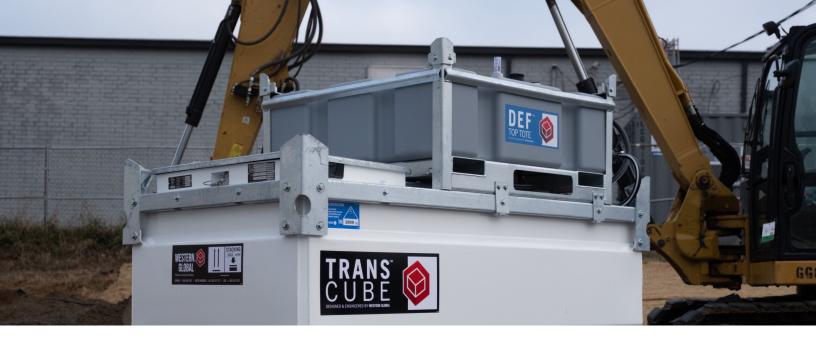

# **DEF TOP TOTE** 100 US GALLONS

The DEF TOP-TOTE is a DEF storage tank that can be securely bolted on to any 20TCG, 40TCG, or 50TCG tank from Western Global to create a duel-fluid asset for both fuel and DEF storage and transport. This allows the user to retro-fit existing, tank fleets of 20/40/50TCGs into a dual-fluid solution with this add-on tank.

#### TRANSCUBE COMPATIBLE

Securely attaches to top of TransCube without interfering to secure cabinet access or lifting capabilities of the TransCube.

#### SHORT TERM DEF REQUIREMENT

The DEF Top Tote is an ideal solution for short term, onsite DEF storage. It creates one dual storage asset with no risk of cross-contamination, and no compromising of storage quantities. Due to its mobile design, the DEF Cube can transport DEF to any site - reaching even the most difficult locations.