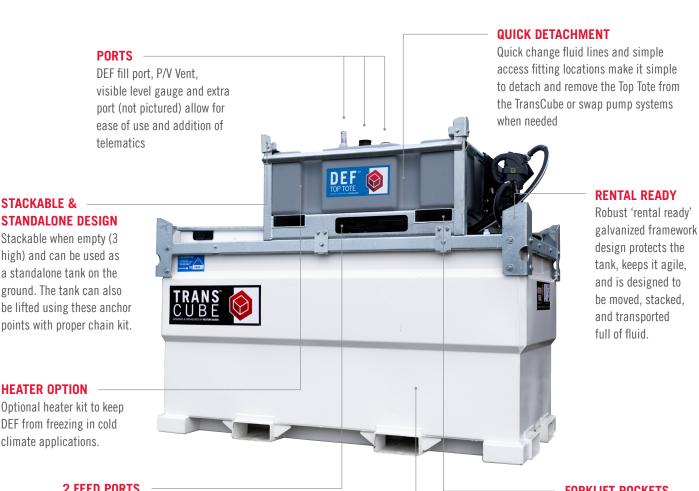

**FEATURES** 

**HEATER OPTION** Optional heater kit to keep DEF from freezing in cold climate applications.

#### **2 FEED PORTS**

Two (2) 1" feed ports allow low restriction DEF flow and connection to two pump systems simultaneously.

#### TRANSCUBE COMPATIBLE

Securely attaches to top of TransCube without interfering to secure cabinet access or lifting capabilities of the TransCube.

### **FORKLIFT POCKETS**

Forklift pockets make it easy to add and remove Top Tope to existing TransCube tanks.

#### SHORT TERM DEF REQUIREMENT

The DEF Top Tote is an ideal solution for short term, onsite DEF storage. It creates one dual storage asset with no risk of cross-contamination, and no compromising of storage quantities. Due to its mobile design, the DEF Cube can transport DEF to any site - reaching even the most difficult locations.